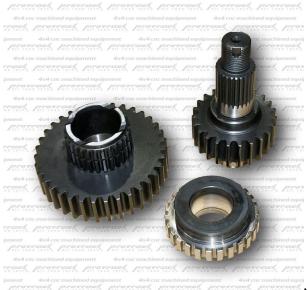

## Jimny 1998 - 2004. Reduction Gears -15,3%

New15Speedo.jpg

The factory ratio is 1.32:1. The new ratio is 1,521:1 = -15,3% reduction.

Rating: Not Rated Yet **Price** 

Price with discount 470,00 €

Sales price 582,80 €

## Details

This product includes the correct 'gear' for the correction of speedometers depending on the size of the tires.

The resulting reduction (percentage) is the same rate for both the HIGH and LOW range.

The profile of the gearing teeth is specially designed for a perfect fitting with the Suzuki chain and their cutting and finishing is done with special cutters for an optimum performance and in order to minimise noise.

They replace both the factory gears without causing any other modification, neither in the chain nor in any other component of the transfer case.

They are compatible with the factory planetary unit (slow speed) as with our own planetary system which can be added at any later stage in future.